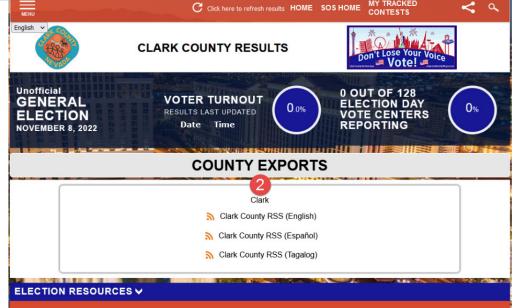

## Viewing Exports (Images Are Examples)

- County Export
  To generate the county export that provides details of all the contests within the election, select the MENU icon and click County Exports under Election Resources.
- Click on the **County** name. An export is then generated providing result details of the contests and candidates for the election. You may also export for an RSS feed.
- Export All Contests on the Page
  To export all the results on the page being viewed, click on Export from main navigation and an export file will be generated.
- Export Individual Contests to Social Media
  To export individual contests, click the **share icon** on the right of the contest name header.