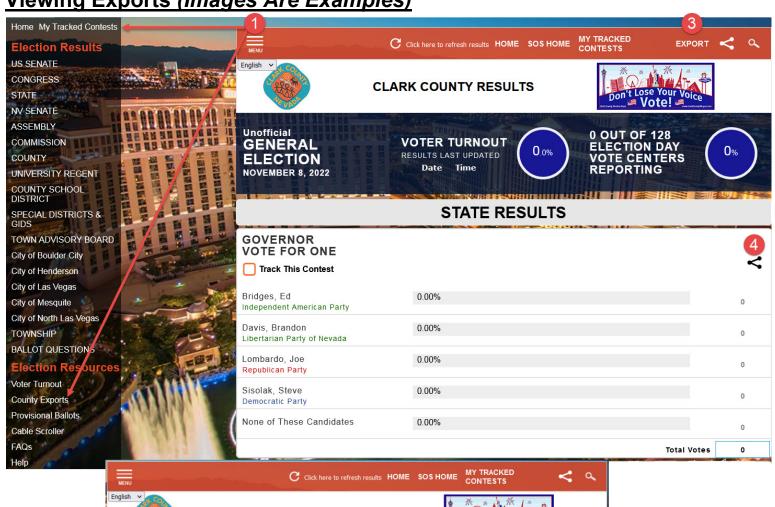

## Viewing Exports (Images Are Examples)

- County Export
  To generate the county export that provides details of all the contests within the election, select the MENU icon and click County Exports under Election Resources.
- Click on the **County** name. An export is then generated providing result details of the contests and candidates for the election. You may also export for an RSS feed.
- Export All Contests on the Page
  To export all the results on the page being viewed, click on Export from main navigation and an export file will be generated.
- Export Individual Contests to Social Media
  To export individual contests, click the **share icon** on the right of the contest name header.