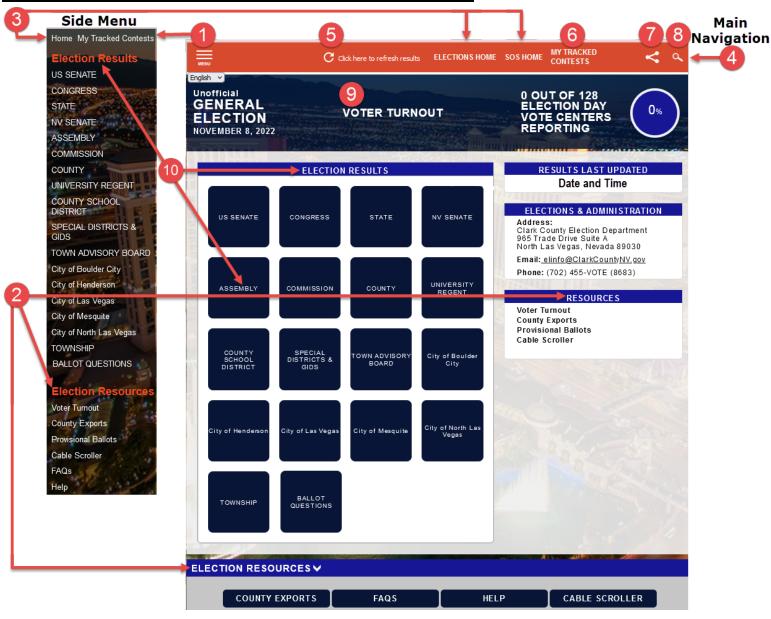

## Home Page Navigation (Images Are Examples)





## Viewing Exports (Images Are Examples)





- County Export
  To generate the county export that provides details of all the contests within the election, select the MENU icon and click County Exports under Election Resources.
- Click on the **County** name. An export is then generated providing result details of the contests and candidates for the election. You may also export for an RSS feed.
- Export All Contests on the Page
  To export all the results on the page being viewed, click on Export from main navigation and an export file will be generated.
- Export Individual Contests to Social Media
  To export individual contests, click the **share icon** on the right of the contest name header.

| The following contest categories are used for the November 8, 2022, General Election.